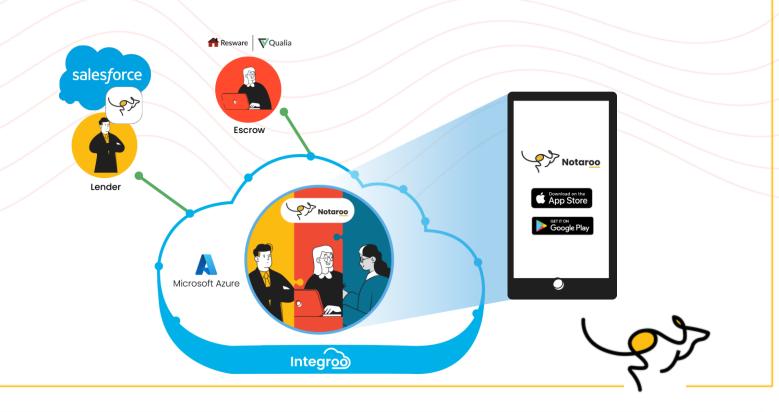

nefit of internal and external partners. Most notably was the genesis of compliance management for government agencies and healthcare facilities, which has raised the quality of service for over 300 organizations across the US.
- In his current role, John is applying his problem-solving skills to cultivate calm from the chaos of the mortgage finance technology market. By enlisting integrated technology solutions and strong partner relationships, typically challenging aspects of mortgage finance, like reverse mortgages and attorney signings, are being improved and friction is reduced making for a better borrower experience.

### **NOTAROO'S PARTNERS**



BROKERS | LENDERS | TITLE COs | ATTORNEYS | NOTARIES









# **Current Loan Signing Process**





# **Notaroo Integrated Solutions**





### **Notaroo's Partner Portal**





# Complex - Made Simple





# **QUESTIONS?**

# THANK YOU FOR YOUR ENGAGEMENT TODAY!